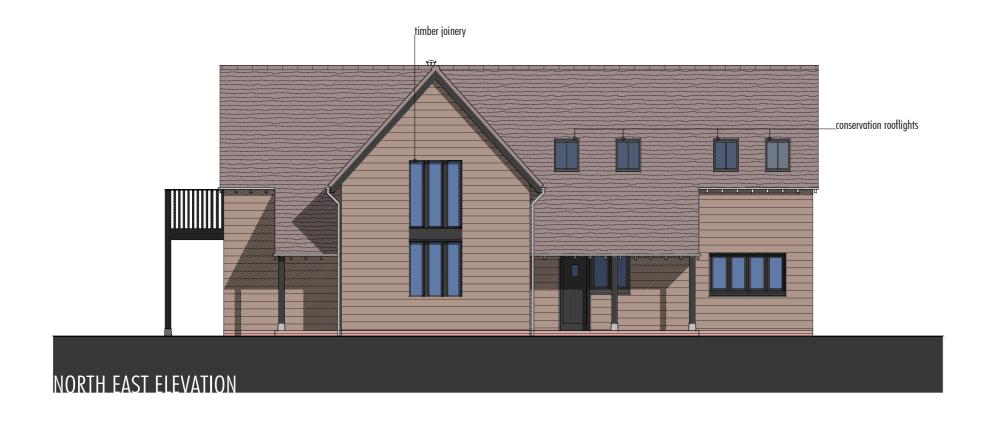

SILVERDOWN, HARWELL, OXON

PROPOSED RESIDENTIAL DEVELOPMENT
OAK DELL PROPERTIES LTD

date
NOV/07

drawing
PROPOSED ELEVATIONS

rev
07137-P06

Drawing 07137-p06.drw was plotted on 07 October 2008 at 12:01:52