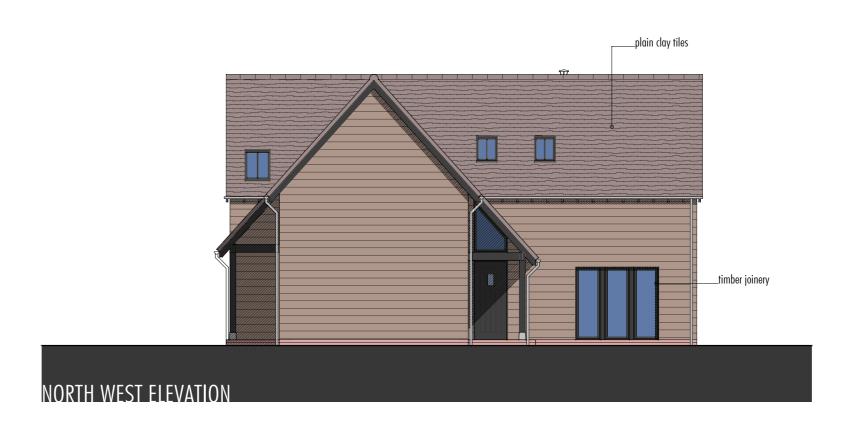

SILVERDOWN, HARWELL, OXON

PROPOSED RESIDENTIAL DEVELOPMENT
OAK DELL PROPERTIES LTD

date
NOV/07

drawing
PROPOSED ELEVATIONS

rev
07137-P06

Drawing 07137-p06.drw was plotted on 07 October 2008 at 12:01:52