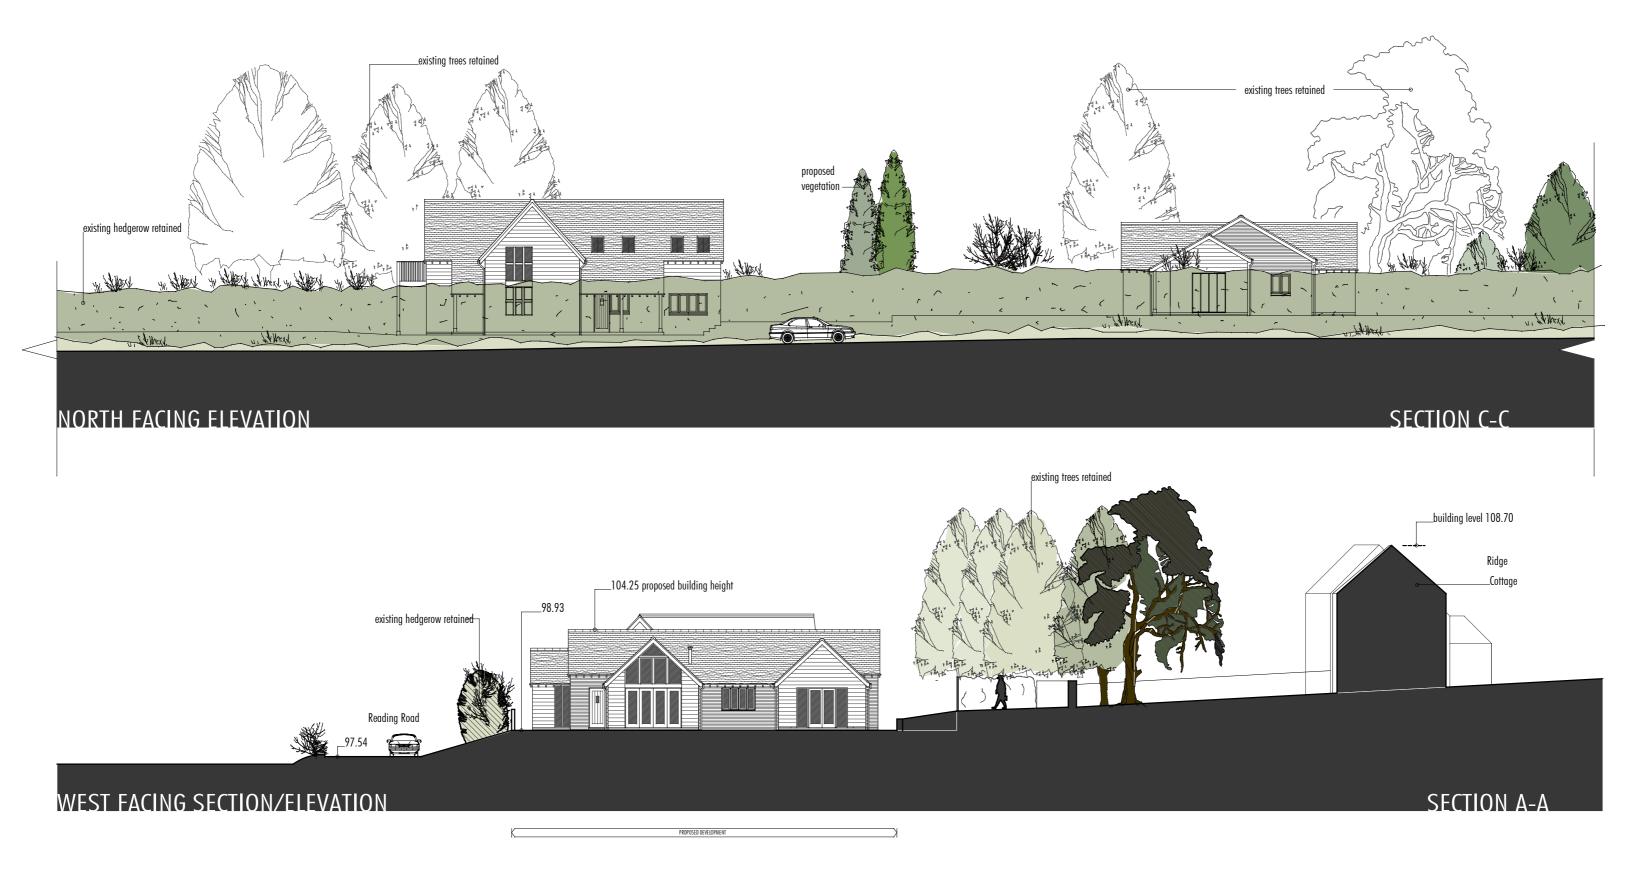

For use in precise named location only Copyright reserved

REV A. 25.03.08. Minor amendments

| KEV A. 25.05.00. Millot differiories                                                               |                                  |                       |         |   |
|----------------------------------------------------------------------------------------------------|----------------------------------|-----------------------|---------|---|
| The ANDERSON ORR Partnership The Studio, 70. Church Road, Wheatley, OXON, OX33 1LZ t: 01865 873936 | 1:200 client OAK DELL PROPERTING |                       | TES LTD |   |
| · · · · · · · · · · · · · · · · · · ·                                                              | NOV/07                           | drawing PROPOSED SITE |         |   |
| PROJECT                                                                                            | drawn                            | SECTION & ELEVATI     | IUNIC   |   |
| PROPOSED RESIDENTIAL DEVELOPMENT                                                                   | iob                              | no.                   | rev     | 1 |
| SILVERDOWN, HARWELL, OXON                                                                          | 07137                            | 07137-P07             | Α       |   |

## The ANDERSON ORR Partnership

The Studio, 70. Church Road, Wheatley, OXON, OX33 1LZ t: 01865 873936

PROJECT

PROPOSED RESIDENTIAL DEVELOPMENT SILVERDOWN, HARWELL, OXON

| scale  | client            |         |
|--------|-------------------|---------|
| 1:200  | OAK DELL PROPERT  | IES LTD |
| date   |                   |         |
| NOV/07 | drawing           |         |
| drawn  | PROPOSED SITE     |         |
| LL     | SECTION & ELEVATI | ONS     |
| job    | no.               | rev     |
| 07137  | 07137-P09         |         |