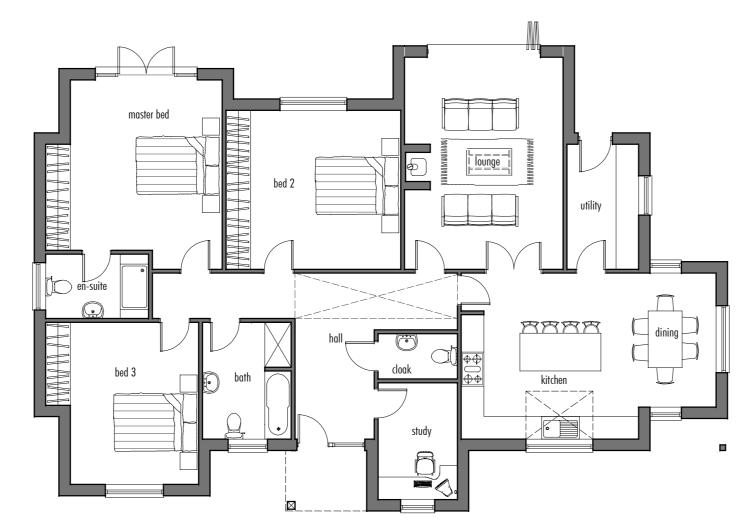

## scale The ANDERSON ORR Partnership 1:100 OAK DELL PROPERTIES LTD date The Studio, 70. Church Road, Wheatley, OXON, OX33 1LZ t: 01865 873936 NOV/07 drawing PROPOSED FLOOR PLANS drawn PROJECT LL (plot 2) PROPOSED RESIDENTIAL DEVELOPMENT <sup>job</sup> **07137** rev 07137-P05 SILVERDOWN, HARWELL, OXON Α