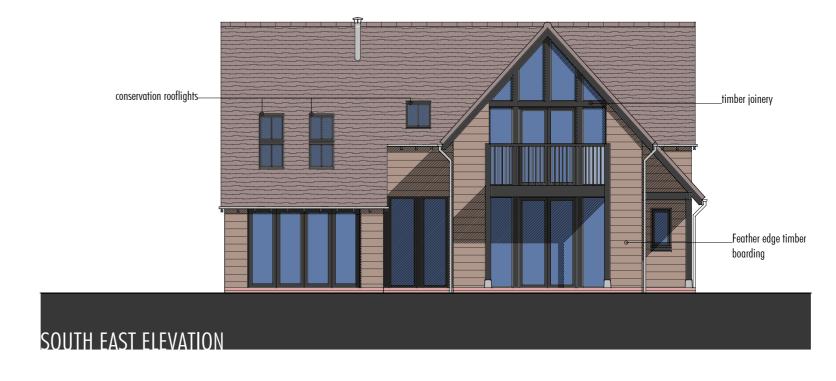

SILVERDOWN, HARWELL, OXON

PROPOSED RESIDENTIAL DEVELOPMENT
OAK DELL PROPERTIES LTD

date
NOV/07

drawing
PROPOSED ELEVATIONS

rev
07137-P06

Drawing 07137-p06.drw was plotted on 07 October 2008 at 12:01:52