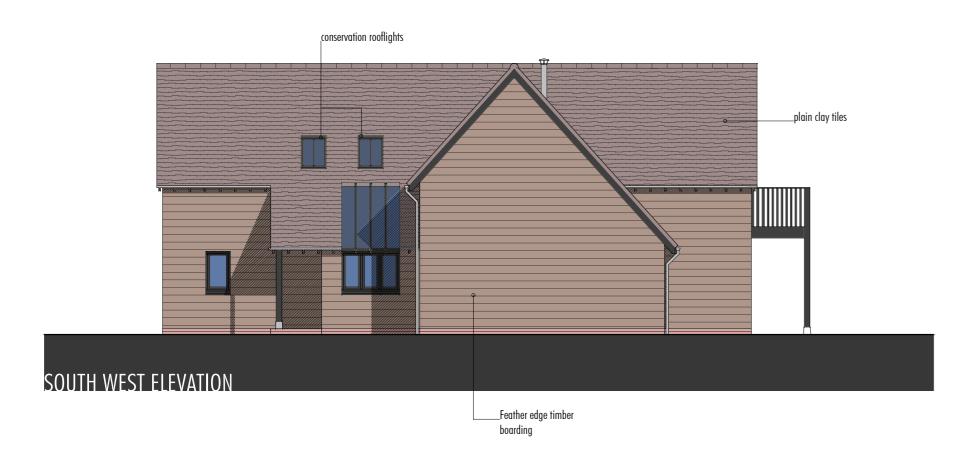

SILVERDOWN, HARWELL, OXON

PROPOSED RESIDENTIAL DEVELOPMENT
OAK DELL PROPERTIES LTD

date
NOV/07

drawing
PROPOSED ELEVATIONS

rev
07137-P06

Drawing 07137-p06.drw was plotted on 07 October 2008 at 12:01:52