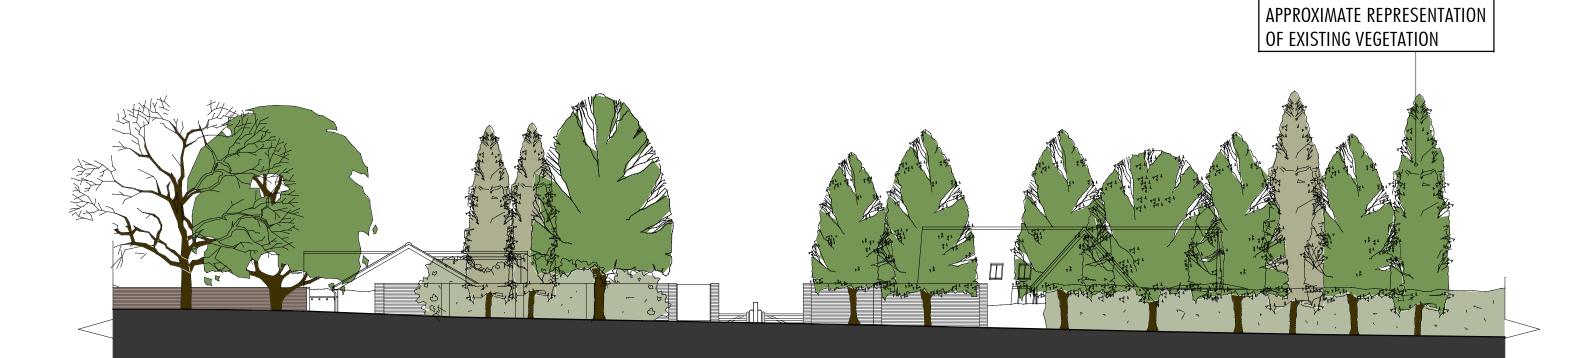

For use in precise named location only Copyright reserved

REV A. 25.03.08. Minor amendments

| KEV A. 25.05.00. Millot differiories                                                               |                                  |                       |         |   |
|----------------------------------------------------------------------------------------------------|----------------------------------|-----------------------|---------|---|
| The ANDERSON ORR Partnership The Studio, 70. Church Road, Wheatley, OXON, OX33 1LZ t: 01865 873936 | 1:200 client OAK DELL PROPERTING |                       | TES LTD |   |
| · · · · · · · · · · · · · · · · · · ·                                                              | NOV/07                           | drawing PROPOSED SITE |         |   |
| PROJECT                                                                                            | drawn                            | SECTION & ELEVATI     | IUNIC   |   |
| PROPOSED RESIDENTIAL DEVELOPMENT                                                                   | iob                              | no.                   | rev     | 1 |
| SILVERDOWN, HARWELL, OXON                                                                          | 07137                            | 07137-P07             | Α       |   |

## SOUTH FACING ELEVATION

SOUTH FACING ELEVATION

בכדוטא ה ה

All dimensions must be checked on site and not scaled from this drawing

Prior to implementation the proposals shown should be assessed by a Structural Engineer and checked for compliance with the Building Regulations

For use in precise named location only

Copyright reserved

## The ANDERSON ORR Partnership

The Studio, 70. Church Road, Wheatley, OXON, OX33 1LZ t: 01865 873936

PROJECT

PROPOSED RESIDENTIAL DEVELOPMENT SILVERDOWN, HARWELL, OXON

| scale  | client            |         |
|--------|-------------------|---------|
| 1:200  | OAK DELL PROPERT  | IES LTD |
| date   |                   |         |
| NOV/07 | drawing           |         |
| drawn  | PROPOSED SITE     |         |
| LL     | SECTION & ELEVATI | ONS     |
| job    | no.               | rev     |
| 07137  | 07137-P09         |         |

Drawing 07137-p09.drw was plotted on 07 October 2008 at 12:16:18