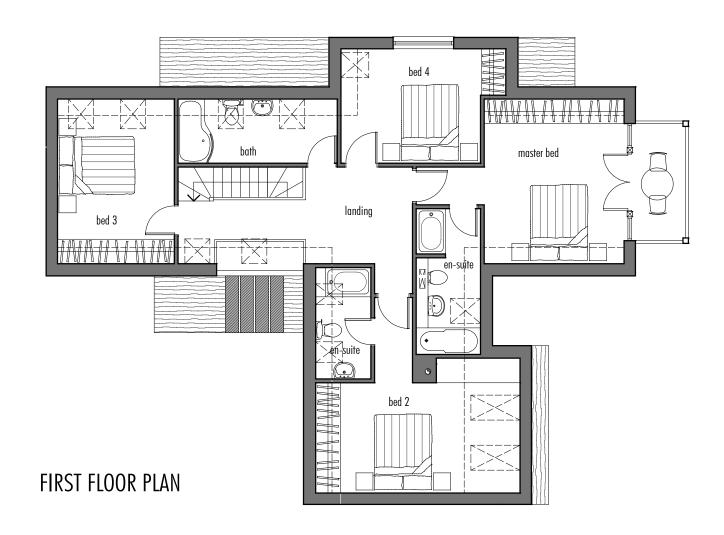

## scale The ANDERSON ORR Partnership 1:100 OAK DELL PROPERTIES LTD date The Studio, 70. Church Road, Wheatley, OXON, OX33 1LZ t: 01865 873936 NOV/07 drawing PROPOSED FLOOR PLANS drawn PROJECT LL (plot 2) PROPOSED RESIDENTIAL DEVELOPMENT <sup>job</sup> **07137** rev 07137-P05 SILVERDOWN, HARWELL, OXON Α