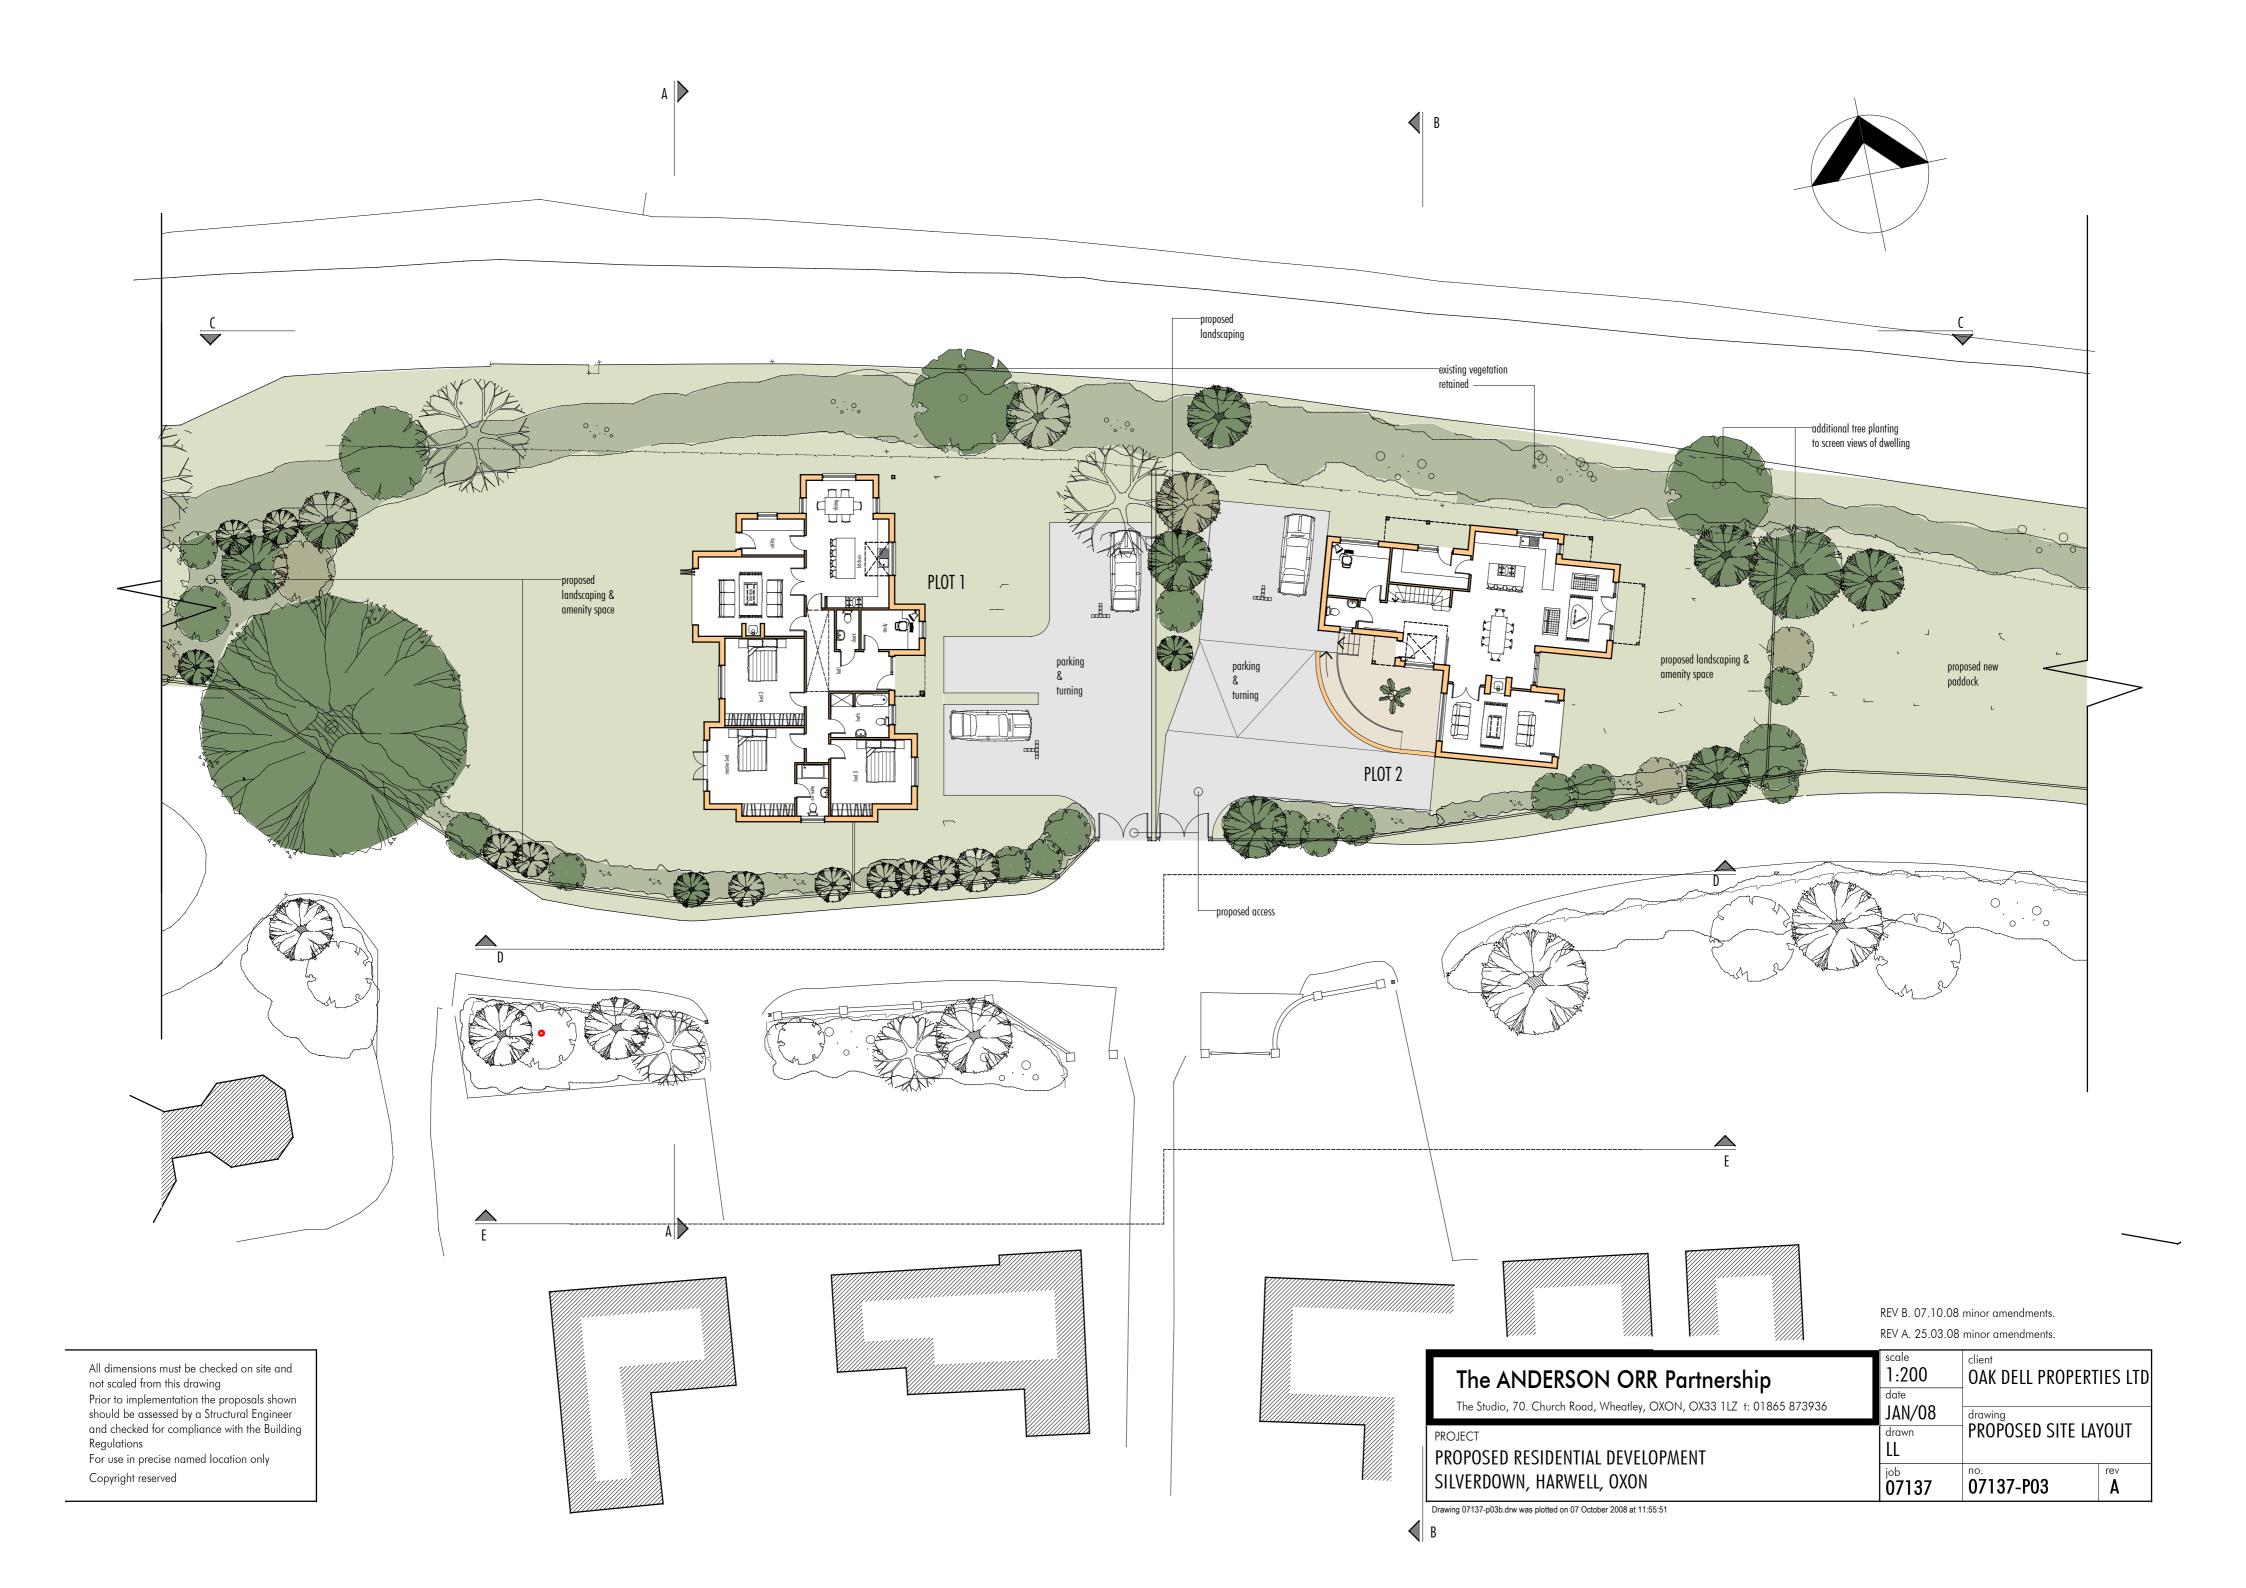

All dimensions must be checked on site and not scaled from this drawing

Prior to implementation the proposals shown should be assessed by a Structural Engineer and checked for compliance with the Building Regulations

For use in precise named location only Copyright reserved

REV A. 25.03.08. Minor amendments

| KEV A. 25.05.00. Millot differiories                                                               |                                  |                       |         |   |
|----------------------------------------------------------------------------------------------------|----------------------------------|-----------------------|---------|---|
| The ANDERSON ORR Partnership The Studio, 70. Church Road, Wheatley, OXON, OX33 1LZ t: 01865 873936 | 1:200 client OAK DELL PROPERTING |                       | TES LTD |   |
| · · · · · · · · · · · · · · · · · · ·                                                              | NOV/07                           | drawing PROPOSED SITE |         |   |
| PROJECT                                                                                            | drawn                            | SECTION & ELEVATI     | IUNIC   |   |
| PROPOSED RESIDENTIAL DEVELOPMENT                                                                   | iob                              | no.                   | rev     | 1 |
| SILVERDOWN, HARWELL, OXON                                                                          | 07137                            | 07137-P07             | Α       |   |