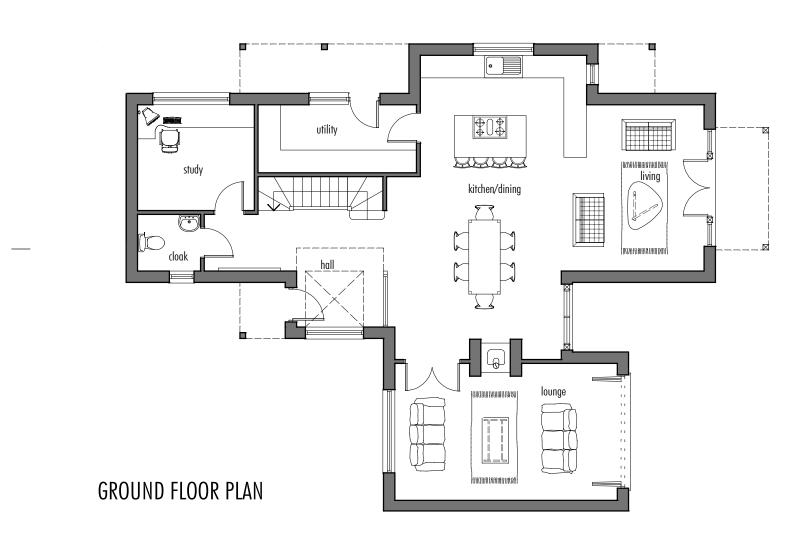

## scale The ANDERSON ORR Partnership 1:100 OAK DELL PROPERTIES LTD date The Studio, 70. Church Road, Wheatley, OXON, OX33 1LZ t: 01865 873936 NOV/07 drawing PROPOSED FLOOR PLANS drawn PROJECT LL (plot 2) PROPOSED RESIDENTIAL DEVELOPMENT <sup>job</sup> **07137** rev 07137-P05 SILVERDOWN, HARWELL, OXON Α