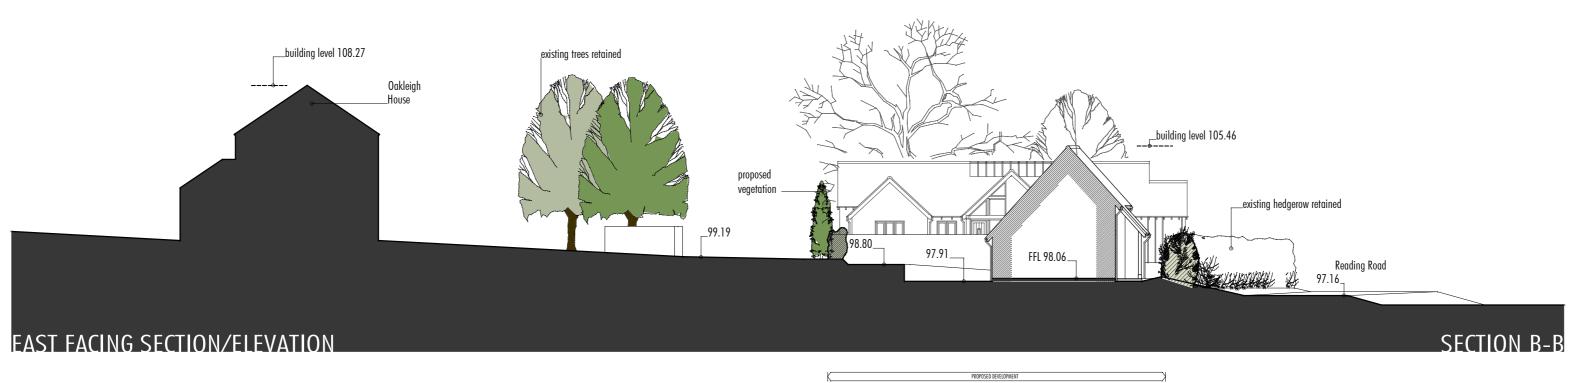

## The ANDERSON ORR Partnership

The Studio, 70. Church Road, Wheatley, OXON, OX33 1LZ t: 01865 873936

PROJECT

PROPOSED RESIDENTIAL DEVELOPMENT SILVERDOWN, HARWELL, OXON

| scale  | client            |         |
|--------|-------------------|---------|
| 1:200  | OAK DELL PROPERT  | IES LTD |
| date   |                   |         |
| NOV/07 | drawing           |         |
| drawn  | PROPOSED SITE     |         |
| LL     | SECTION & ELEVATI | ONS     |
| job    | no.               | rev     |
| 07137  | 07137-P09         |         |

Drawing 07137-p09.drw was plotted on 07 October 2008 at 12:16:18